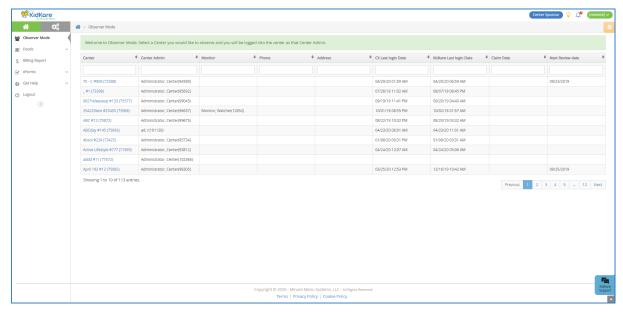

1. From the menu to the left, click Observer Mode.

- 2. Click **Filters** in the top-right corner to set filters and customize the page display. You can change the following settings:
  - Filter By: Filter the listed centers by status: Pending, Active, Withdrawn, or eForms Access.
  - Monitors: View centers assigned to all monitors or just to you.
  - o Columns: Select the columns to include in the center list.

- 3. Use the blank boxes at the top of each column to search for a specific center. For example, click the Center box and begin typing a center's name. The list filters automatically.
- 4. Click the Center, Center Admin, Monitor, Phone, Address, CX Last Login Date, KidKare Last Login Date, and Claim Date columns to sort information in ascending or descending order.
- 5. Click a **center's name** to view that center's KidKare account as a center administrator. The account opens.

  A banner listing the center's name displays at the top of the page.

6. When finished, click Exit Observer Mode to return to your sponsor account.