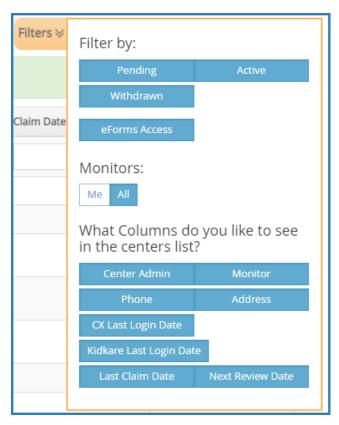

1. From the menu to the left, click Observer Mode.

- 2. Click **Filters** in the top-right corner to set filters and customize the page display. You can change the following settings:
  - Filter By: Filter the listed centers by status: Pending, Active, Withdrawn, or eForms Access.
  - Monitors: View centers assigned to all monitors or just to you.
  - o Columns: Select the columns to include in the center list.